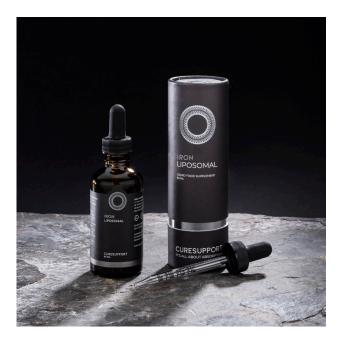

#### Iron Dosage: 17 MG Iron

In your body, iron becomes a part of your hemoglobin and myoglobin. Hemoglobin carries oxygen through your blood to tissues and organs. Myoglobin helps your muscle cells store oxygen. Ferrous sulfate is used to treat iron deficiency anemia. This Iron product is liposomal.