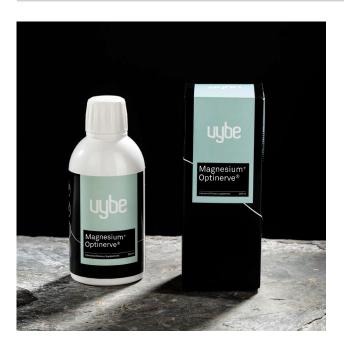

#### **Magnesium Optinerve+ Liquid**

**Contains:** 31,25 MG Magnesium, 0,8 MG Zinc, 4,55 µg Selenium, 3,65 µg Chromium, 25 MG Taurine

Liposomal Magnesium Optinerve+ contributes to the reduction of tiredness & fatigue, the normal functioning of the nervous system and to the normal psychological functions.