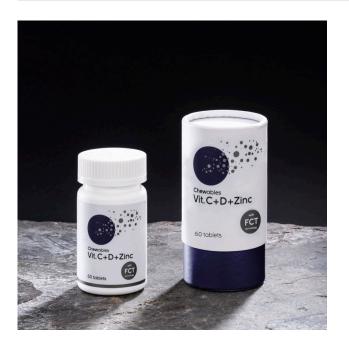

#### Vitamin C + D3 + Zinc Dosage: 1000 MG Vitamin C, 15 MG Zinc, 25 MCG Vitamin D3

Liposomal Vitamin C contributes to the normal functioning of the immune system, the nervous system and to the reduction of tiredness and fatigue. Liposomal D3 contributes to the maintenance of normal bones, normal muscle function, normal teeth. Liposomal zinc helps keep your immune system strong.