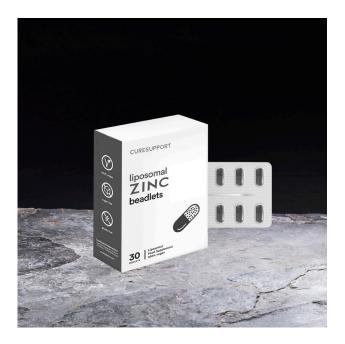

# Zinc Dosage: 20 MG Iron

Liposomal zinc helps keep your immune system strong. Because it is necessary for immune cell function and cell signaling, a deficiency can lead to a weakened immune response.

Zinc supplements stimulate particular immune cells and reduce oxidative stress.