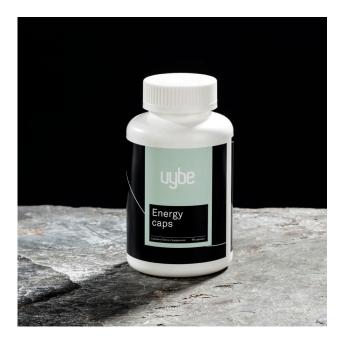

# **Energy Capsules**

**Contains:** a high dose of L-carnitine and alpha lipoic acid

Energy is the balanced food supplement that gives you energy, helps your immumesystem and increases your ability to concentrate. This product is liposomal.