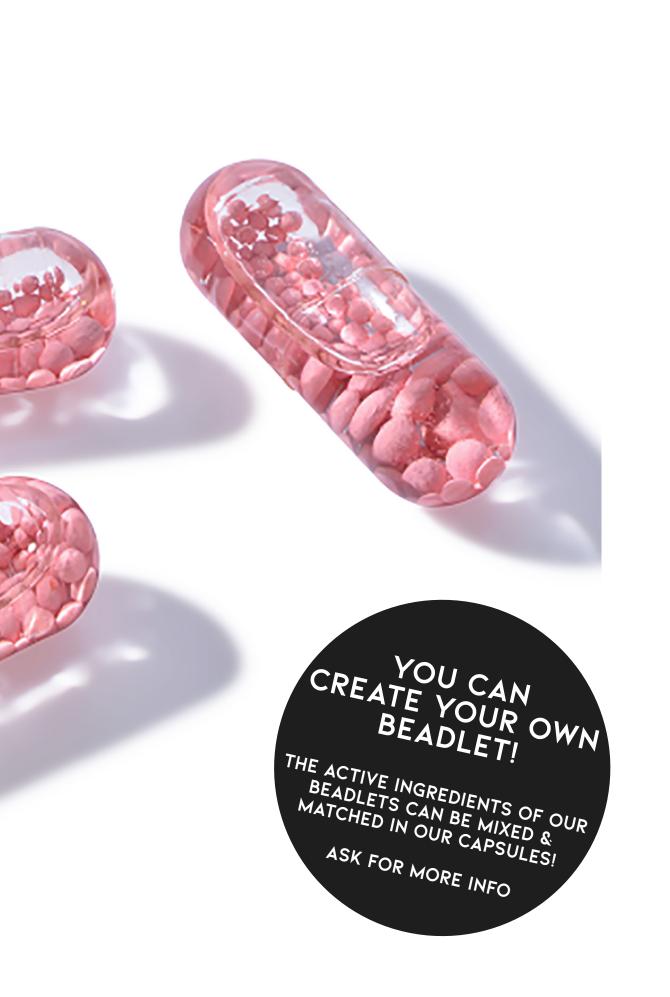

hewable Tablets with cherry flavour nourish your skin from the inside and let your hair shine extra. With no less than 10,000 mcg of biotin per chewable tablet, you get a high dose of biotin.



Vitamin B12 + Folate Dosage: 1000 MCG Vitamin B12, 600 MCG folate

Liposomal vitamin B12 contributes to normal energy-yielding metabolism, normal functioning of the nervous system and to the reduction of tiredness and fatigue. Folate contributes to the resistance to stress and is good for the mood.



# Vitamin B12 Dosage: 1000 MCG Vitamin B12

Liposomal vitamin B12 is a product designed to increase the vitamin B12 levels in your blood. This product contributes to normal energy-yielding metabolism, normal functioning of the nervous system and to the reduction of tiredness and fatigue.

# BEADLETS





# Zinc Dosage: 20 MG Iron

Liposomal zinc helps keep your immune system strong. Because it is necessary for immune cell function and cell signaling, a deficiency can lead to a weakened immune response.

Zinc supplements stimulate particular immune cells and reduce oxidative stress.



# Curcumin Dosage: 100 MG Curcumin

Liposomal Curcumin is a full extract of the Curcuma longa. In this way, the bioavailability of the turmeric plant is elevated, and it reaches an immense level of 80 ng/ml Curcuminoids in the blood plasma.



# Iron + Vitamin C Dosage: 15 MG Iron, 80 MG Vitamin C

Liposomal Vitamin C contributes to the normal functioning of the immune system, normal functioning. In your body, iron becomes a part of your hemoglobin and myoglobin.

Hemoglobin carries oxygen through your bl