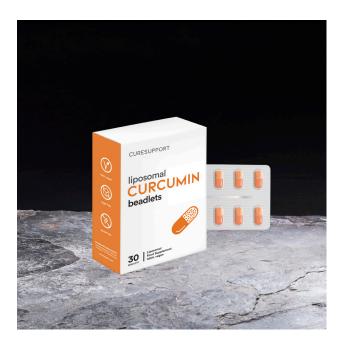

# Curcumin Dosage: 100 MG Curcumin

Liposomal Curcumin is a full extract of the Curcuma longa. In this way, the bioavailability of the turmeric plant is elevated, and it reaches an immense level of 80 ng/ml Curcuminoids in the blood plasma.