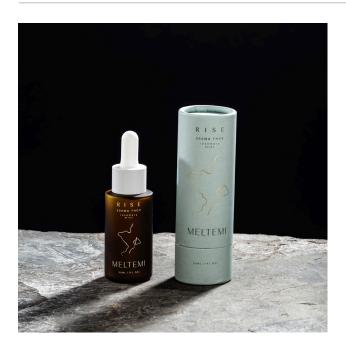

#### Rise Contains: 300 MG THCV

For clear mornings and energy throughout the day. Our carefully crafted tincture combines rare THCV with refreshing rosemary and mint to boost both mood & metabolism. Rich in terpenes to augment hemp's beneficial effects.