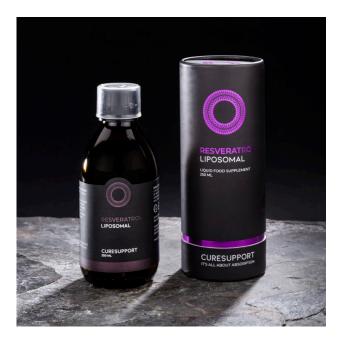

#### **Resveratrol Dosage:** 200 MG Resveratrol

Liposomal resveratrol is a compound found in red grape skins and is a well-known and powerful antioxidant. Only 2% of oral resveratrol is absorbed as pure resveratrol.