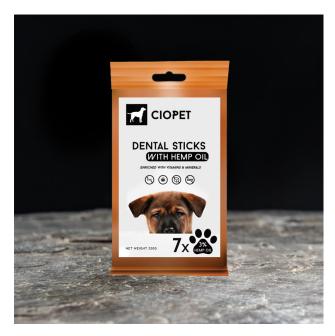

#### Dental stick (Dog) Dosage: 3% cannabidiol

When your dog chews on dental sticks, the constant scraping of the teeth and gum against the hard surface helps remove any plaque and tartar build-up.

This is another way to supplement you pet with CBD.