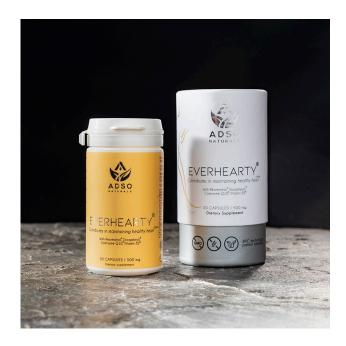

# **Everhearty**

**Dosage:** Resveratrol, Tocopherol, Coenzyme Q10, Vitamin B2

Provides antioxidant protection, can neutralize free radicals and contributes in maintaining physical endurance, healthy heart and maintainance of normal Red Blood Cells.