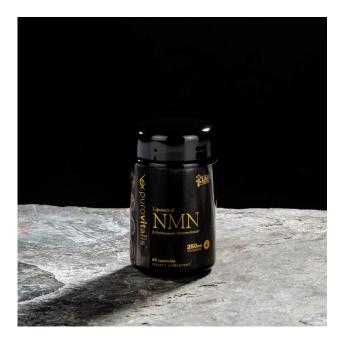

#### Liposomal NMN Capsules Dosage: 250 MG NMN

NMN (Nicotinamide Mononucleotide) is the precursor of NAD in our body, meaning that when you provide NMN your cells will convert this to NAD, which will activate the cellular fountain of youth. This product is liposomal.