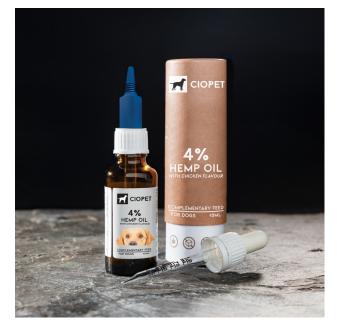

#### Hemp Oil Chicken Flavour (Dog) Dosage: 4% cannabidiol

Hemp oil for dogs has become a popular homeopathic supplement to help manage various canine problems such as anxiety, stress, pain, skin disorders, mobility problems, and more.