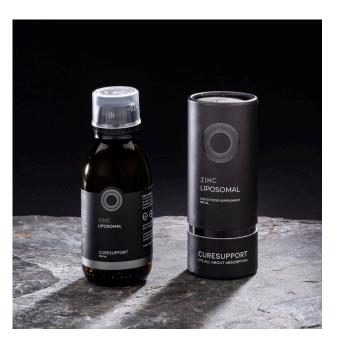

# Zinc Dosage: 15 MG Zinc

Liposomal zinc helps keep your immune system strong. Because it is necessary for immune cell function and cell signaling, a deficiency can lead to a weakened immune response.

Zinc supplements stimulate particular immune cells and reduce oxidative stress.