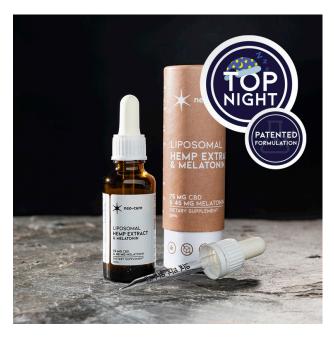

**Liposomal Hemp & Melatonin Contains per 2 ml:** 5 MG Cannabidiol, 3 MG Melatonin, 1,4 MG Vitamin B6.

Melatonin is a hormone primarily released by the pineal gland at night, and has long been associated with control of the sleep–wake cycle. Combined with Hemp Extract the effect of this sleep-wake cycle has more benefits.