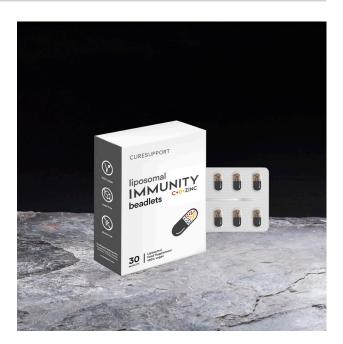

# BEADLETS

# Zinc Dosage: 20 MG Iron

Liposomal zinc helps keep your immune system strong. Because it is necessary for immune cell function and cell signaling, a deficiency can lead to a weakened immune response.

Zinc supplements stimulate particular immune cells and reduce oxidative stress.

# Vitamin C + D3 + Zinc

**Dosage:** 250 MG Vitamin C, 12.5 MCG Vitamin D3, 7.5 MG Zinc

Liposomal Vitamin C contributes to the normal functioning of the immune system, the nervous system and to the reduction of tiredness and fatigue. D3 contributes to the maintenance of normal bones, normal muscle function, normal teeth. Zinc helps keep your immune system strong.