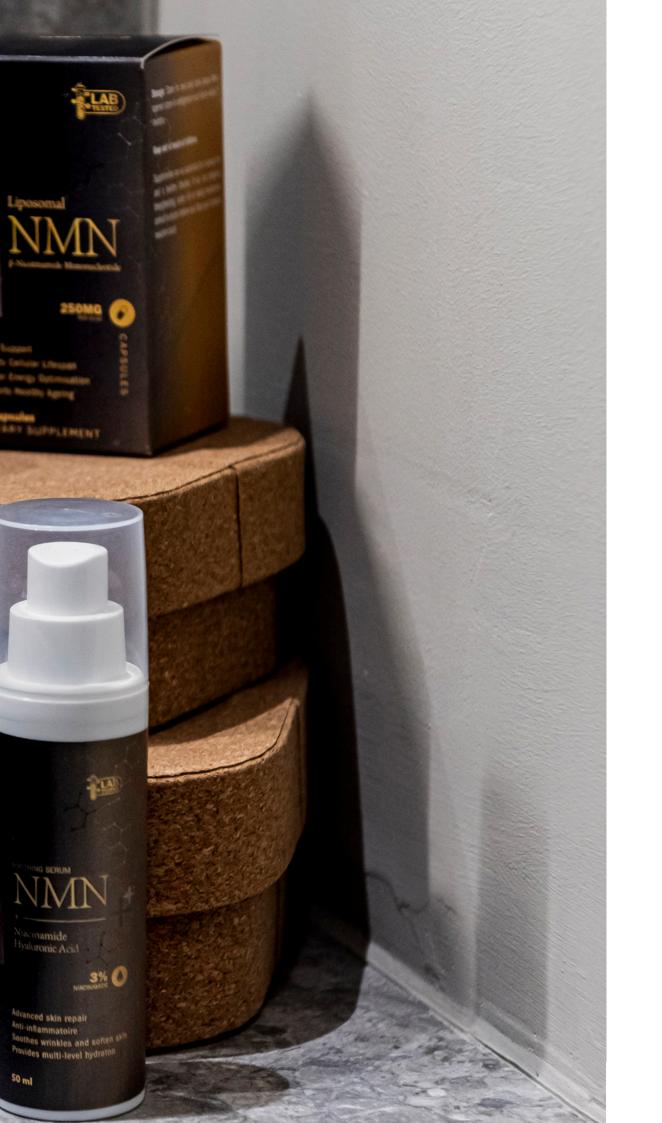

#### Liposomal NMN Capsules Dosage: 250 MG NMN

NMN (Nicotinamide Mononucleotide) is the precursor of NAD in our body, meaning that when you provide NMN your cells will convert this to NAD, which will activate the cellular fountain of youth. This product is liposomal.

NMN Serum Dosage: 3% niacinamide

NMN (Nicotinamide Mononucleotide) is the precursor of NAD in our body, meaning that when you provide NMN your cells will convert this to NAD, which will activate the cellular fountain of youth.