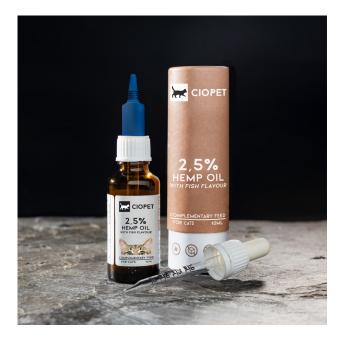

#### Hemp Oil Fish Flavour (Cat) Dosage: 2,5% cannabidiol

Hemp oil helps with the appetite of picky eaters, promotes a healthy coat and skin, and relaxes your cat for day-to-day business.