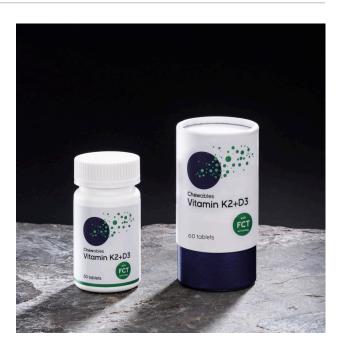

# Vitamin K2 + D3 Dosage: 90 MCG K2, 50 MCG D3

Liposomal vitamin K2 is an important vitamin that plays a critical role in protecting and building stronger bones. This combination also contributes to the maintenance of muscles and teeth, due the liposomal vitamin D3.