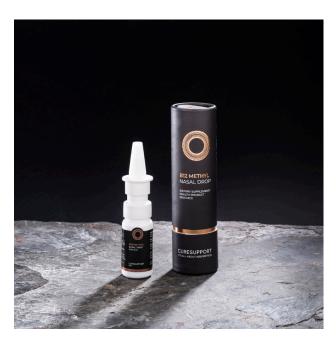

# B12 Nasaldrop Methylcobalamin Dosage: 1000 MCG or 5000 MCG Methyl

B12 Nasal drops are our patented design for fast absorption of Vitamin B12. This is the perfect alternative to the more painful injection. It is specifically designed to let B12 absorb over the mucos membrane of the nose.