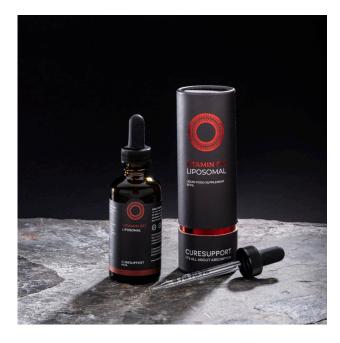

# Vitamin C Dosage: 1000 MG Vitamin C

Liposomal Vitamin C contributes to the normal functioning of the immune system, normal functioning of the nervous system and to the reduction of tiredness and fatigue. Beside these there are more EFSA claims about vitamin C.