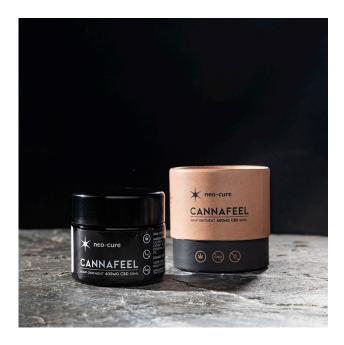

### Cannafeel 400mg Ointment

Dosage: 400 MG Cannabidiol

Ointment is a smooth oily substance that is rubbed on the skin. While a cream has equal parts oil and water, ointments contain about 80 percent oil.