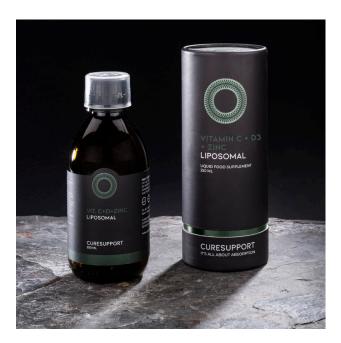

#### Vitamin C + D3 + Zinc Dosage: 1000 MG Vitamin C, 15 MG Zinc, 25 MCG Vitamin D3

Liposomal Vitamin C contributes to the normal functioning of the immune system, the nervous system and to the reduction of tiredness and fatigue. Liposomal D3 contributes to the maintenance of normal bones, normal muscle function, normal teeth. Liposomal zinc helps keep your immune system strong.