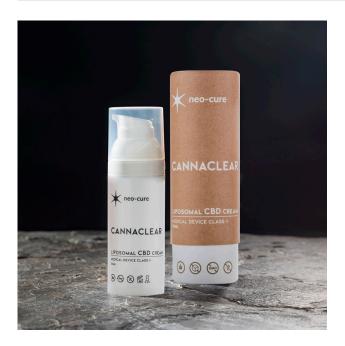

#### Cannaclear Contains: Colloidal Oatmeal & CBD

Cannaclear is a cream used for treatment of dry, irritated and itchy skin as accompanied symptoms of Acne vulgaris.