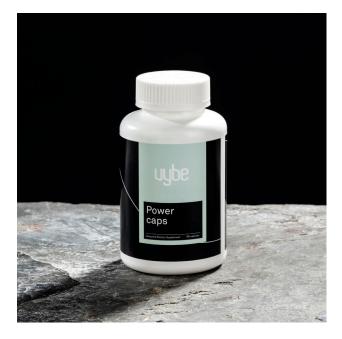

#### **Power Capsules Contains:** a high dose L-Arginine and L-Ornithine with Ashwagandha

Power contains the ideal ratio between L-Arginine and L-Ornithine with Ashwagandha. This combination enhances strength, power and muscle recovery associated with both anaerobic and aerobic exercise. This product is liposomal.