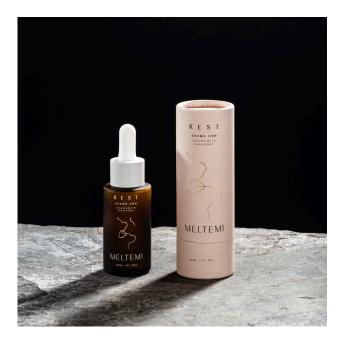

# MELTEMI

REST

300MG CBD chamomile

A calming blend to help you unwind. Take 3 drops as often as needed, and do not exceed 20 drops a day.

SONL / IFL OI

#### Rest Contains: 300 MG Cannabinol

Be at ease. Soot hing chamomile complements rare, hemp-derived cbn in this unique formula created to relax the body and quiet the mind. Rich in terpenes to augment hemp's beneficial effects.