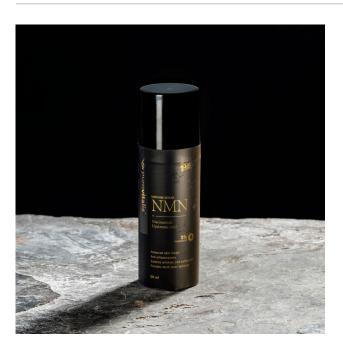

NMN Serum Dosage: 3% niacinamide

NMN (Nicotinamide Mononucleotide) is the precursor of NAD in our body, meaning that when you provide NMN your cells will convert this to NAD, which will activate the cellular fountain of youth.