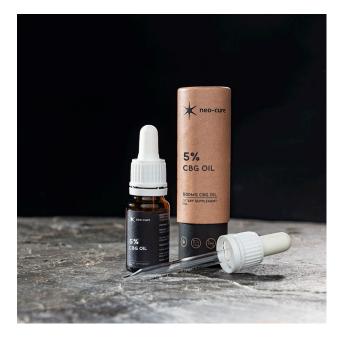

**5% CBG Oil Dosage:** 500 MG Cannabigerol

CBG stands for 'Cannabigerol' and is a cannabinoid: an active substance that occurs naturally in the cannabis plant.

**5% CBD Oil Dosage:** 500 MG Cannabidiol

Cannabidiol is a phytocannabinoid discovered in 1940. It is one of 113 identified cannabinoids in cannabis plants, along with tetrahydrocannabinol, and accounts for up to 40% of the plant's extract.