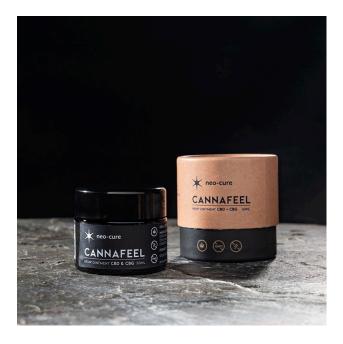

#### Cannafeel CBD & CBG Ointment Dosage: 200 MG Cannabidiol, 100 MG Canna-

**Dosage:** 200 MG Cannabidiol, 100 MG Cannabigerol

Ointment is a smooth oily substance that is rubbed on the skin. While a cream has equal parts oil and water, ointments contain about 80 percent oil.