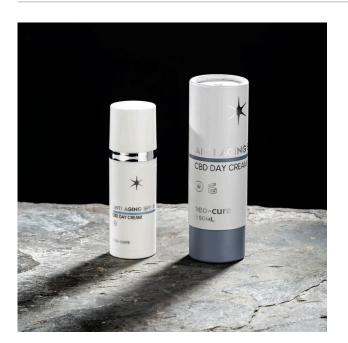

#### Anti Aging Day Cream Contains: Cannabidiol + SPF 15

A moisturizing and silky day cream with SPF 15. Leaves skin glowing and minimize uneven texture and help smooth fine lines.

Hand Cream Contains: Cannabidiol