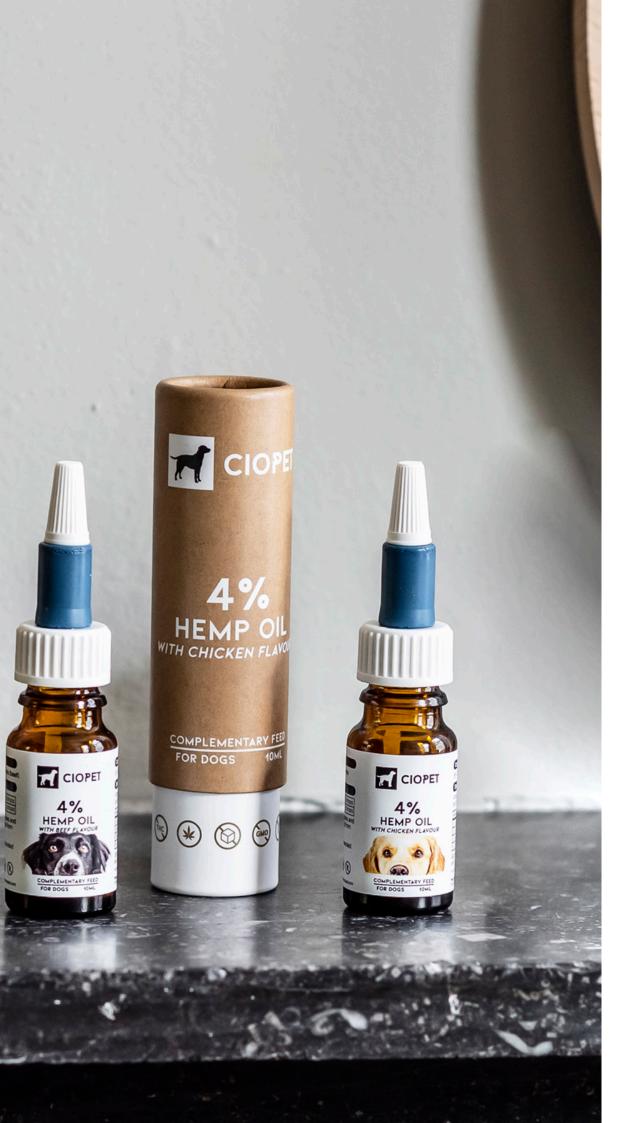

# Hemp Oil Beef Flavour (Dog)

Dosage: 4% cannabidiol

Hemp oil for dogs has become a popular homeopathic supplement to help manage various canine problems such as anxiety, stress, pain, skin disorders, mobility problems, and more.

#### Hemp Oil Chicken Flavour (Dog) Dosage: 4% cannabidiol

Hemp oil for dogs has become a popular homeopathic supplement to help manage various canine problems such as anxiety, stress, pain, skin disorders, mobility problems, and more.