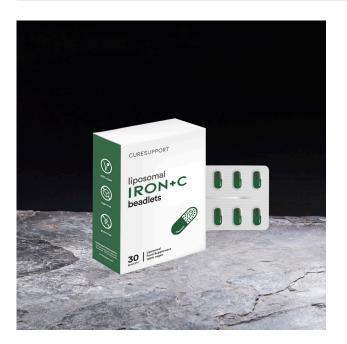

# Iron + Vitamin C Dosage: 15 MG Iron, 80 MG Vitamin C

Liposomal Vitamin C contributes to the normal functioning of the immune system, normal functioning. In your body, iron becomes a part of your hemoglobin and myoglobin.

Hemoglobin carries oxygen through your blood to tissues and organs. Myoglobin helps your muscle cells store oxygen.