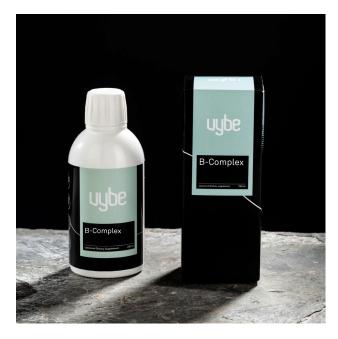

#### B-Complex Liquid Contains: Multi complex of B vitamins

Liposomal Vitamin B-complex holds a multitude of benefits for the body. This product contributes to normal energy-yielding metabolism, the reduction of tiredness and fatigue and to the normal psychological function.