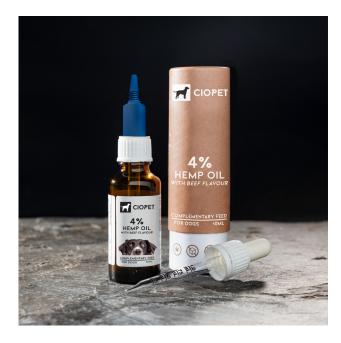

# Hemp Oil Beef Flavour (Dog)

Dosage: 4% cannabidiol

Hemp oil for dogs has become a popular homeopathic supplement to help manage various canine problems such as anxiety, stress, pain, skin disorders, mobility problems, and more.