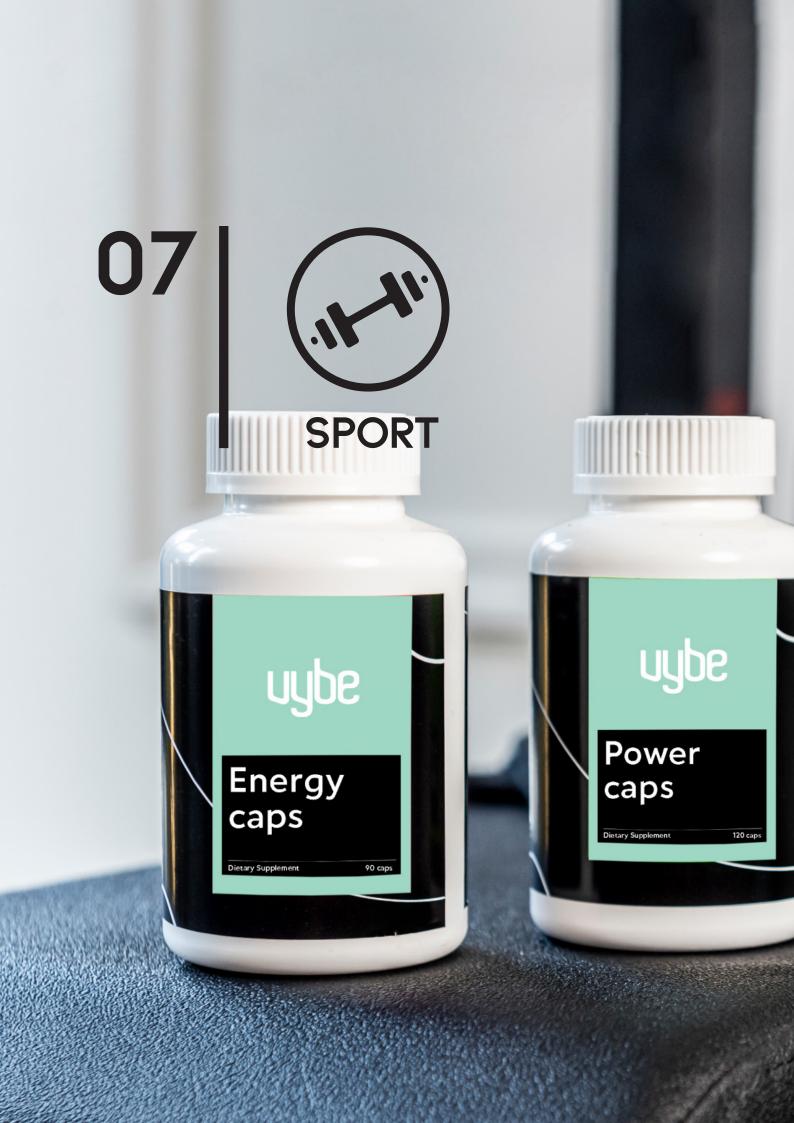

# **Energy Capsules**

**Contains:** a high dose of L-carnitine and alpha lipoic acid

Energy is the balanced food supplement that gives you energy, helps your immumesystem and increases your ability to concentrate. This product is liposomal.

#### **Power Capsules Contains:** a high dose L-Arginine and L-Ornithine with Ashwagandha

Power contains the ideal ratio between L-Arginine and L-Ornithine with Ashwagandha. This combination enhances strength, power and muscle recovery associated with both anaerobic and aerobic exercise. This product is liposomal.