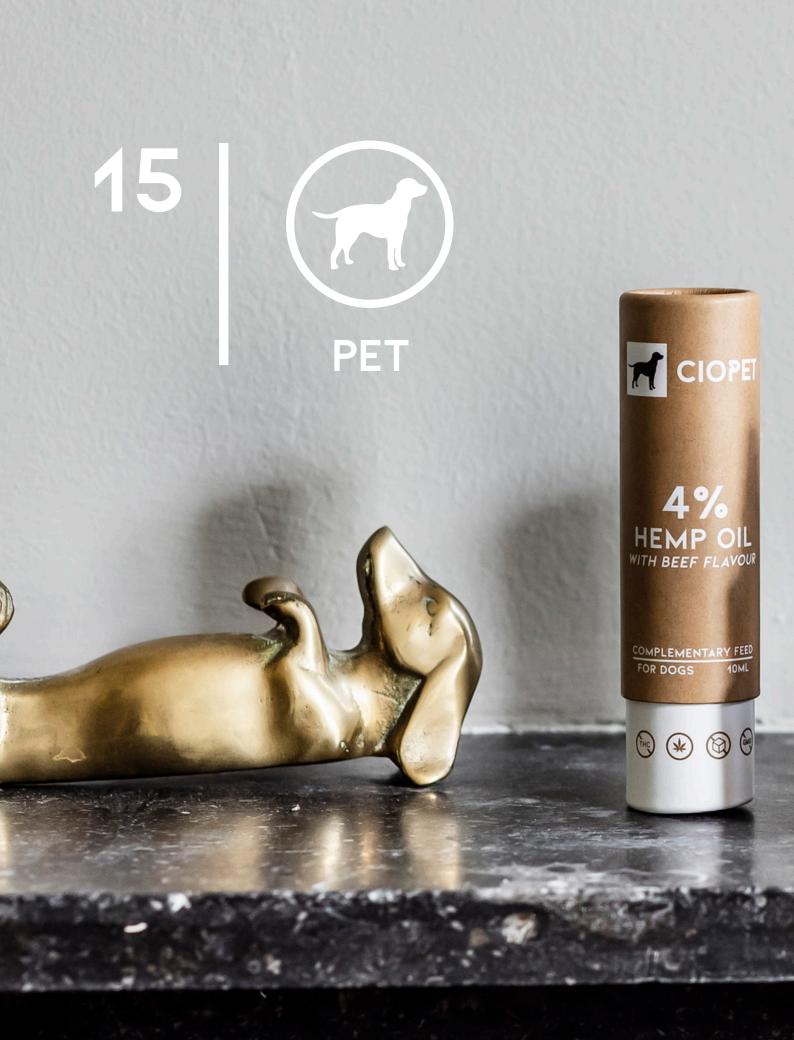

# Hemp Oil Beef Flavour (Dog)

Dosage: 4% cannabidiol

Hemp oil for dogs has become a popular homeopathic supplement to help manage various canine problems such as anxiety, stress, pain, skin disorders, mobility problems, and more.