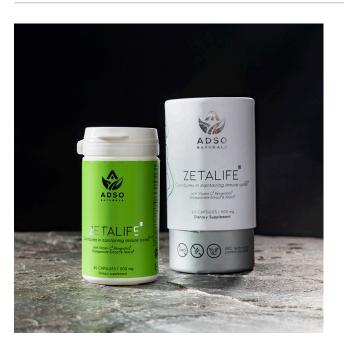

# Zetalife

**Dosage:** Vitamin C, Resveratrol, Pomegranate Extract, Niacin

Contributes for normal collagen formation for normal of blood vessels, provides antioxidant protection, strengthen the immune system and contributes to the reduction of tiredness and fatique.