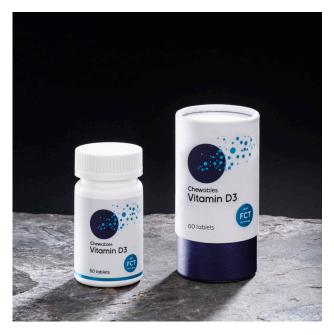

# Vitamin D3 Dosage: 50 MCG Vitamin D3

Liposomal D3 contributes to the maintenance of normal bones, normal muscle function, normal teeth and to the normal function of the immune system. For the uptake of D3 fat is required to achieve an effective result.

#### Also available in Vegan!