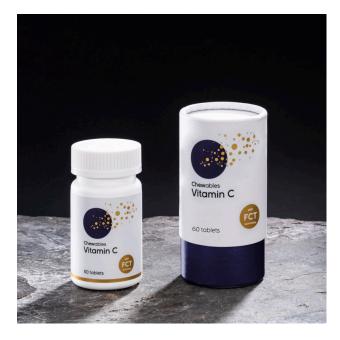

# Vitamin C Dosage: 1000 MG Vitamin C

Liposomal Vitamin C contributes to the normal functioning of the immune system, normal functioning of the nervous system and to the reduction of tiredness and fatigue. Beside these there are more EFSA claims about vitamin C.

# Vitamin C Orange Dosage: 500 MG or 1000 MG Vitamin C

Liposomal Vitamin C contributes to the normal functioning of the immune system, normal functioning of the nervous system and to the reduction of tiredness and fatigue. Beside these there are more EFSA claims about vitamin C Orange.