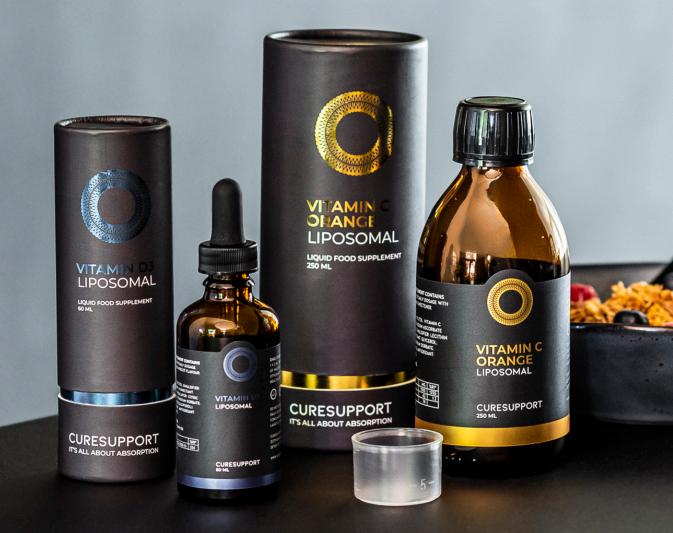

# Vitamin C Dosage: 1000 MG Vitamin C

Liposomal Vitamin C contributes to the normal functioning of the immune system, normal functioning of the nervous system and to the reduction of tiredness and fatigue. Beside these there are more EFSA claims about vitamin C.

# Vitamin C Orange Dosage: 500 MG or 1000 MG Vitamin C

Liposomal Vitamin C contributes to the normal functioning of the immune system, normal functioning of the nervous system and to the reduction of tiredness and fatigue. Beside these there are more EFSA claims about vitamin C Orange.

# Vitamin D3 Dosage: 50 MCG Vitamin D3

Liposomal D3 contributes to the maintenance of normal bones, normal muscle function, normal teeth and to the normal function of the immune system. For the uptake of D3 fat is required to achieve an effective result.