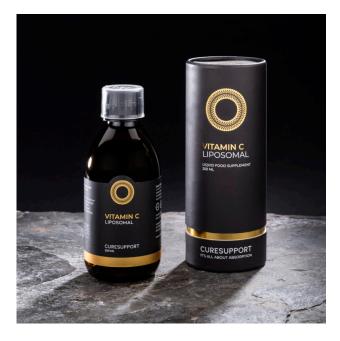

# Vitamin C Dosage: 1000 MG Vitamin C

Liposomal Vitamin C contributes to the normal functioning of the immune system, normal functioning of the nervous system and to the reduction of tiredness and fatigue. Beside these there are more EFSA claims about vitamin C.