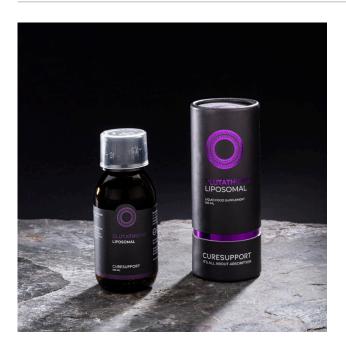

**Glutathione Dosage:** 450 MG Glutathione

Liposomal glutathione is the most important antioxidant produced by our body. Due to enzymes in the stomach, free glutathione can quickly be degraded in the single amino acids. In this way, normal glutathione supplementation can be seen as quite ineffective.