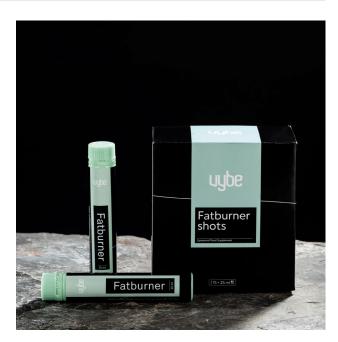

# **Fatburner Shots**

**Contains:** 75 MCG vitamin B1, 12.5 MG vitamin C, 2500 MG L-arabinose, 210 MG Inulin, 30 MG Coffee bean extract, 250 MG Hibiscus

Fatburner with 8 natural ingredients working from various angles to achieve the product's function as weight-loss aid. This product is liposomal.