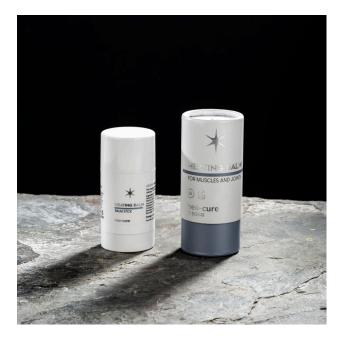

Heating Balm Contains: Cannabidiol

This heating balm provides care for your tired muscles and joints. The formulation is powerful and intense. The balm can also be used before and after exercise.