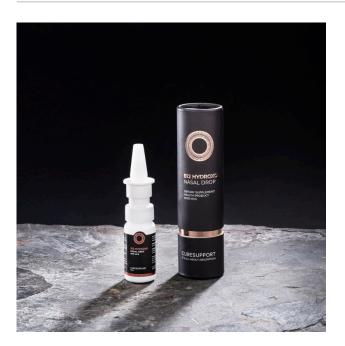

# **B12 Nasaldrop Hydroxocobalamin Dosage:** 1000 MCG or 5000 MCG Hydro

B12 Nasal drops are our patented design for fast absorption of Vitamin B12. This is the perfect alternative to the more painful injection. It is specifically designed to let B12 absorb over the mucos membrane of the nose.