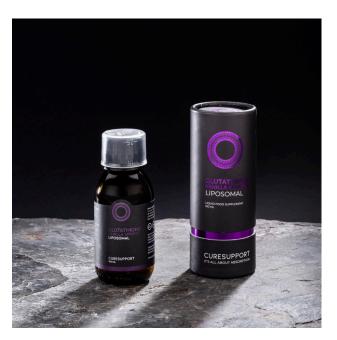

**Glutathione Dosage:** 450 MG Glutathione

Liposomal glutathione is the most important antioxidant produced by our body. Due to enzymes in the stomach, free glutathione can quickly be degraded in the single amino acids. In this way, normal glutathione supplementation can be seen as quite ineffective.