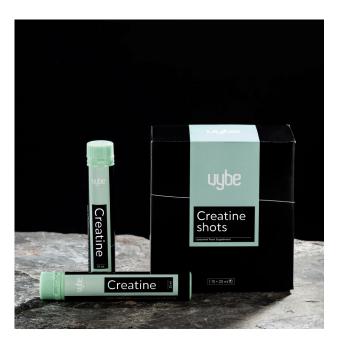

# Creatine Shots Contains: 200 MG Creatine

Creatine stimulates muscle growth and lean muscle mass, improves performance during explosive power efforts.

This product is liposomal.