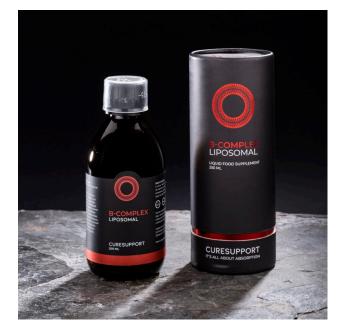

# **B-Complex Dosage:** multi complex of B vitamins

Liposomal Vitamin B-complex holds a multitude of benefits for the body. This product contributes to normal energy-yielding metabolism, the reduction of tiredness and fatigue and to the normal psychological function.