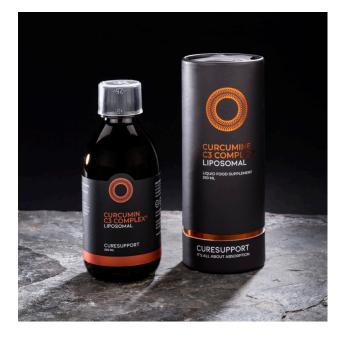

# Curcumin C3 Complex Dosage: 170 MG Curcumin C3 complex®

Lipsomal Curcumin C3 complex is a mixture of three different curcuminoids extracted from the Curcuma longa. Within scientific literature, a lot of properties are given to Curcumin.