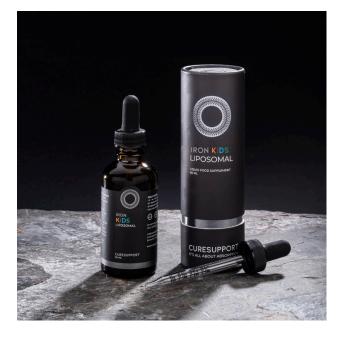

# Iron KIDS Dosage: 8,5 MG Iron

In your body, iron becomes a part of your hemoglobin and myoglobin. Hemoglobin carries oxygen through your blood to tissues and organs. Myoglobin helps your muscle cells store oxygen. Ferrous sulfate is used to treat iron deficiency anemia. This Iron product is liposomal.