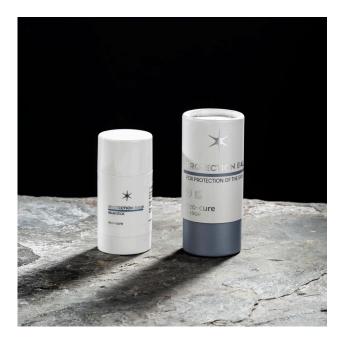

#### Protection Balm Contains: Cannabidiol

This balm stick creates a transparent protective layer on the skin. Present moisture evaporates less quickly. This is important for good moisture content the skin and keeps the skin protected.