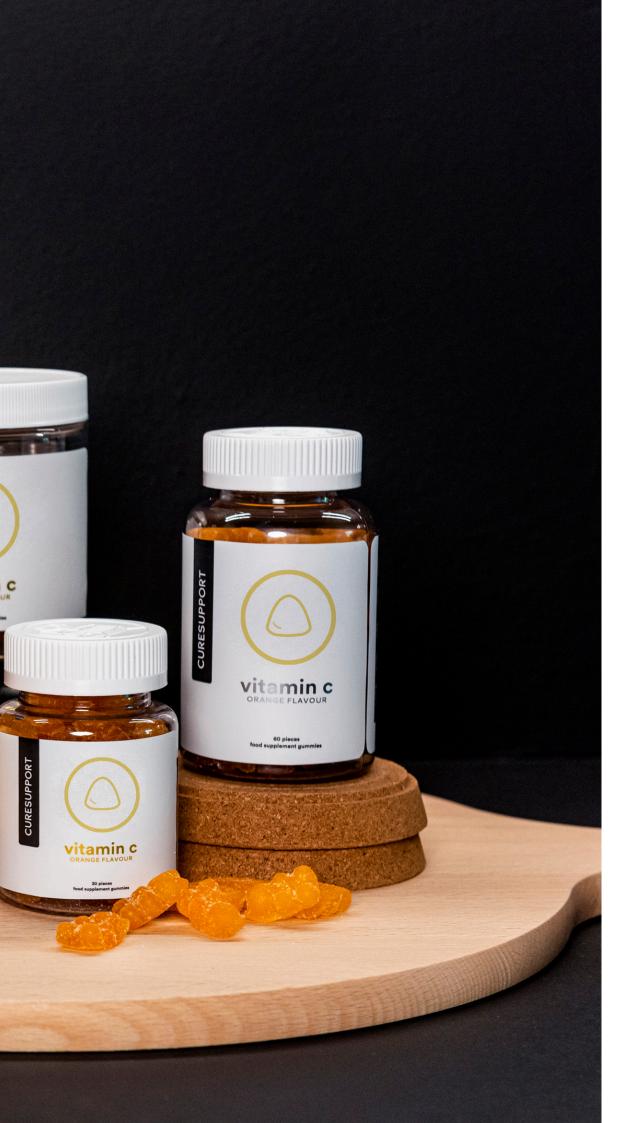

# Vitamin C Orange Dosage: 500 MG or 1000 MG Vitamin C

Liposomal Vitamin C contributes to the normal functioning of the immune system, normal functioning of the nervous system and to the reduction of tiredness and fatigue. Beside these there are more EFSA claims about vitamin C Orange.