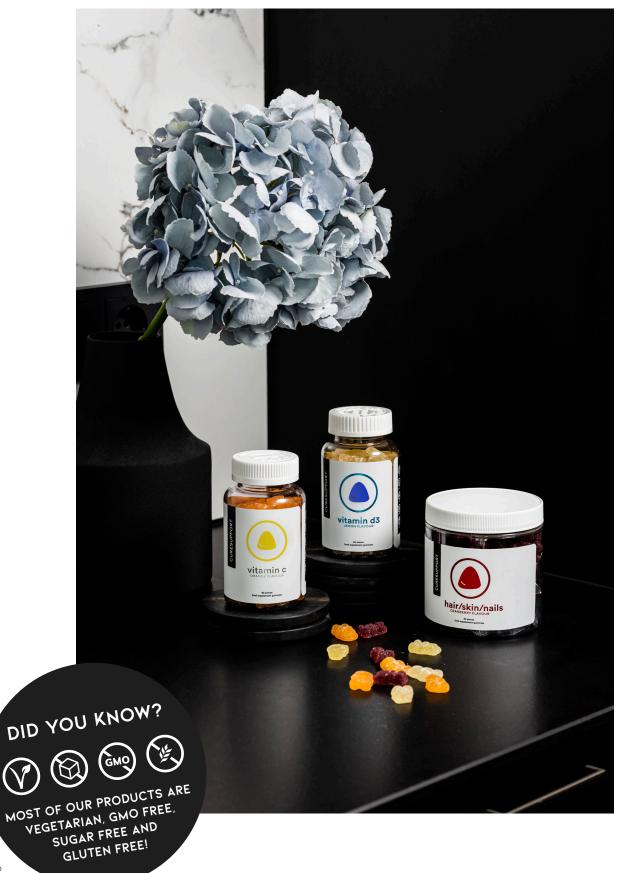

# 03 GUMMIES

# Hair/Skin/Nails Dosage: Mix of different vitamins

Hair, Skin & Nails Gummies contain key vitamins and nutrients that support lustrous hair, healthy nails, and vibrant skin. \* This formula contains antioxidant Vitamins C and E and is designed to support your natural beauty from within, making it the perfect foundation for any beauty regimen. This product is liposomal.