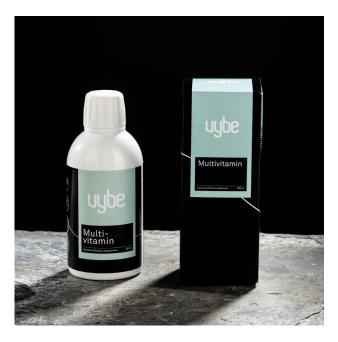

# Multivitamin Liquid

Contains: Mix of different vitamins

Multivitamins are used to provide vitamins that are not taken in through the diet. Multi vitamins could also used to treat vitamin deficiencies (lack of vitamins) caused by illness, pregnancy, poor nutrition, digestive disorders, and many other conditions. This product is liposomal.