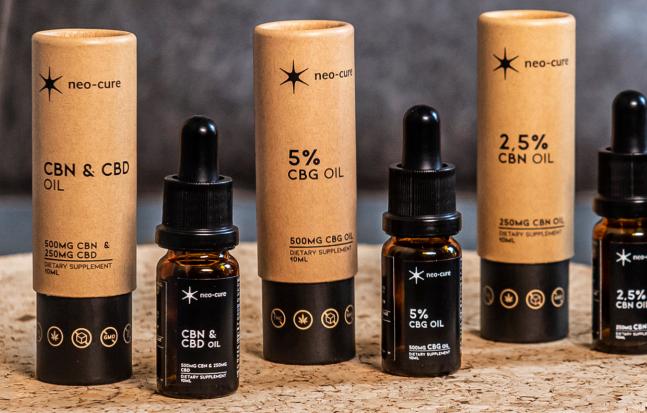

# 13

CBD

2 gas

2,5% CBN Oil Dosage: 250 MG Cannabinol

CBN is created when THC-A oxidizes. CBN can be used effectively as a sleep aid or sedative. This cannabinoid has also been shown to help regulate the immune system and works to relieve the pain and inflammation.

**5% CBG Oil Dosage:** 500 MG Cannabigerol

CBG stands for 'Cannabigerol' and is a cannabinoid: an active substance that occurs naturally in the cannabis plant.

**5% CBD Oil Dosage:** 500 MG Cannabidiol

Cannabidiol is a phytocannabinoid discovered in 1940. It is one of 113 identified cannabinoids in cannabis plants, along with tetrahydrocannabinol, and accounts for up to 40% of the plant's extract.

**10% CBD Oil Dosage:** 1000 MG Cannabidiol

Cannabidiol is a phytocannabinoid discovered in 1940. It is one of 113 identified cannabinoids in cannabis plants, along with tetrahydrocannabinol, and accounts for up to 40% of the plant's extract.

#### CBG & CBD Oil

**Dosage:** 500 MG Cannabigerol, 250 MG Cannabidiol

CBG oil is a completely natural oil that can be found in the cannabis plant. CBG oil not only contains a high content of cannabidiol, but an even higher dose of cannabigerol.

#### **CBN & CBD Oil**

**Dosage:** 500 MG Cannabinol, 250 MG Cannabidiol

CBN can be used effectively as a sleep aid or sedative. Cannabidiol is a phytocannabinoid discovered in 1940. It is one of 113 identified cannabinoids in cannabis plants and accounts for up to 40% of the plant's extract.

20% CBD Oil Dosage: 2000 MG Cannabidiol

Cannabidiol is a phytocannabinoid discovered in 1940. It is one of 113 identified cannabinoids in cannabis plants, along with tetrahydrocannabinol, and accounts for up to 40% of the plant's extract.